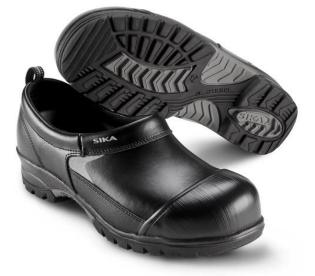

## **101 Super Clog**

Super Clog is a comfortable safety clog with asphalt leather for extra protection. Sturdy and slip resistant outsole and. Stabilizer (control point) in the arch reduces the risk of shocks and twist injuries while also ensuring a good ladder grip. With ProNose for extra durability.

## 53 SRC 💭 📰 😭 🔕 🎒

| CE Norm               | EN ISO 20345:2011                                                                                                                |
|-----------------------|----------------------------------------------------------------------------------------------------------------------------------|
| Serie                 | Super clog                                                                                                                       |
| Speciel<br>features   | Reflective details<br>The stabilizer in the arch reduces the risk of shocks and twist injuries and ensures a<br>good ladder grip |
| Outsole               | Sturdy and slip resistant outsole of PU/TPU                                                                                      |
| Upper                 | Breathable, water resistant and durable Permair® leather                                                                         |
| Lining                | Lining of sweat absorbing and breathable Politex. Quick drying and durable                                                       |
| Inlay sole/<br>Insole | Shock absorbing, antibacterial and breathable inlay sole which can be replaced                                                   |
| Industries            | Agriculture/forestry and fishing, Heavy industry, Construction and craftsmanship,<br>Transportation and Warehousing              |
| Sizes                 | 39-48                                                                                                                            |